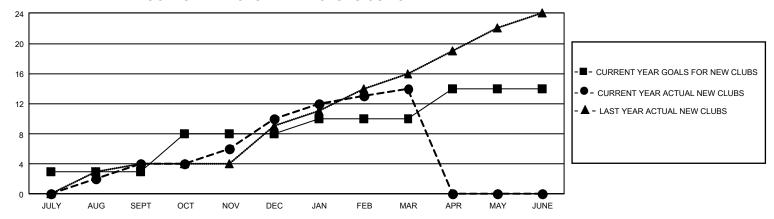

## GOALS AND ACTUAL NEW CLUBS CUMULATIVE

## GMT Constitutional Area 8, Group D

REPORT DOES NOT INCLUDE CLUBS IN UNDISTRICTED AREAS.

| Clubs                 |               |           |               | Members               |                        |                         |                                                    |
|-----------------------|---------------|-----------|---------------|-----------------------|------------------------|-------------------------|----------------------------------------------------|
| RESULTS FOR 2021-2022 |               |           |               | RESULTS FOR 2021-2022 |                        |                         |                                                    |
| QUARTER               | NEW CLUB GOAL | NEW CLUBS | DROPPED CLUBS | QUARTER MEME          | BER GROWTH NET<br>GOAL | MEMBER GROWTH<br>ACTUAL | DROPPED MEMBERS<br>ACTUAL (including<br>transfers) |
| JULY/AUG/SEPT         | 9             | 4         | 15            | JULY/AUG/SEPT         | 58                     | 185                     | 381                                                |
| OCT/NOV/DEC           | 15            | 6         | 13            | OCT/NOV/DEC           | 85                     | 486                     | 544                                                |
| JAN/FEB/MAR           | 6             | 4         | 6             | JAN/FEB/MAR           | 55                     | 430                     | 332                                                |
| APR/MAY/JUNE          | 12            | 0         | 0             | APR/MAY/JUNE          | 75                     | 0                       | 0                                                  |