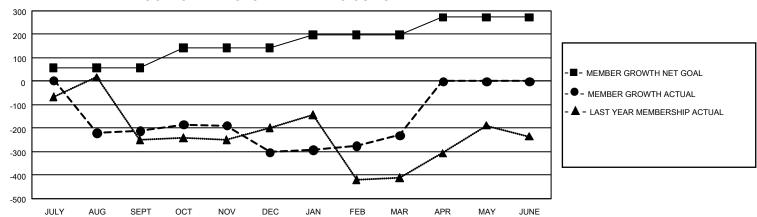

## GOALS AND ACTUAL MEMBERS CUMULATIVE

| DROPPED CLUBS: 34 |       | 109 CLUBS OF 209 ADDED 1<br>OR MORE NEW MEMBERS | GENDER DISTRIBUTION         |                |  |
|-------------------|-------|-------------------------------------------------|-----------------------------|----------------|--|
|                   |       |                                                 | MALE                        | 1,557 (39.74%) |  |
|                   |       |                                                 | FEMALE                      | 2,356 (60.13%) |  |
| DROPPED MEMBERS   |       |                                                 | NON BINARY                  | 1 (0.03%)      |  |
| DECEASED          | 19    |                                                 | PREFER NOT TO ANSWER        | 4 (0.10%)      |  |
| CLUB CANCELLED    | 524   |                                                 | TOTAL FAMILY UNIT MEMBERS 6 |                |  |
| OTHER             | 712   | CLICK HERE FOR                                  | TOTAL TANNET GAT MEMBERS    |                |  |
| TOTAL             | 1,255 | CUMULATIVE MEMBERSHIP DATA                      | FAMILY MEMBERS PAYING HA    | LF DUES 381    |  |

## GMT Constitutional Area 8, Group D

REPORT DOES NOT INCLUDE CLUBS IN UNDISTRICTED AREAS.

| Clubs                 |               |           |               | Members               |                        |                         |                                                    |
|-----------------------|---------------|-----------|---------------|-----------------------|------------------------|-------------------------|----------------------------------------------------|
| RESULTS FOR 2021-2022 |               |           |               | RESULTS FOR 2021-2022 |                        |                         |                                                    |
| QUARTER               | NEW CLUB GOAL | NEW CLUBS | DROPPED CLUBS | QUARTER MEME          | BER GROWTH NET<br>GOAL | MEMBER GROWTH<br>ACTUAL | DROPPED MEMBERS<br>ACTUAL (including<br>transfers) |
| JULY/AUG/SEPT         | 9             | 4         | 15            | JULY/AUG/SEPT         | 58                     | 185                     | 381                                                |
| OCT/NOV/DEC           | 15            | 6         | 13            | OCT/NOV/DEC           | 85                     | 486                     | 544                                                |
| JAN/FEB/MAR           | 6             | 4         | 6             | JAN/FEB/MAR           | 55                     | 430                     | 332                                                |
| APR/MAY/JUNE          | 12            | 0         | 0             | APR/MAY/JUNE          | 75                     | 0                       | 0                                                  |